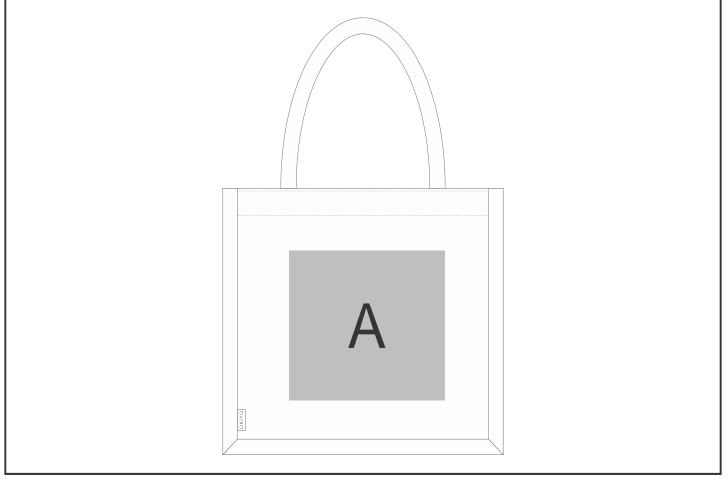

## **Branding Options:**

| Position | Branding Method (Branding Code) | No. of Colours | Dimension               |
|----------|---------------------------------|----------------|-------------------------|
| Α        | Screen Print (SC)               | 1 Colour       | 150mm wide x 100mm high |
| А        | Digital Direct Transfer (DDT-D) | Full Colour    | 105mm wide x 74mm high  |
| Α        | Digital Direct Transfer (DDT-A) | Full Colour    | 105mm wide x 148mm high |
| А        | Digital Direct Transfer (DDT-B) | Full Colour    | 200mm wide x 180mm high |